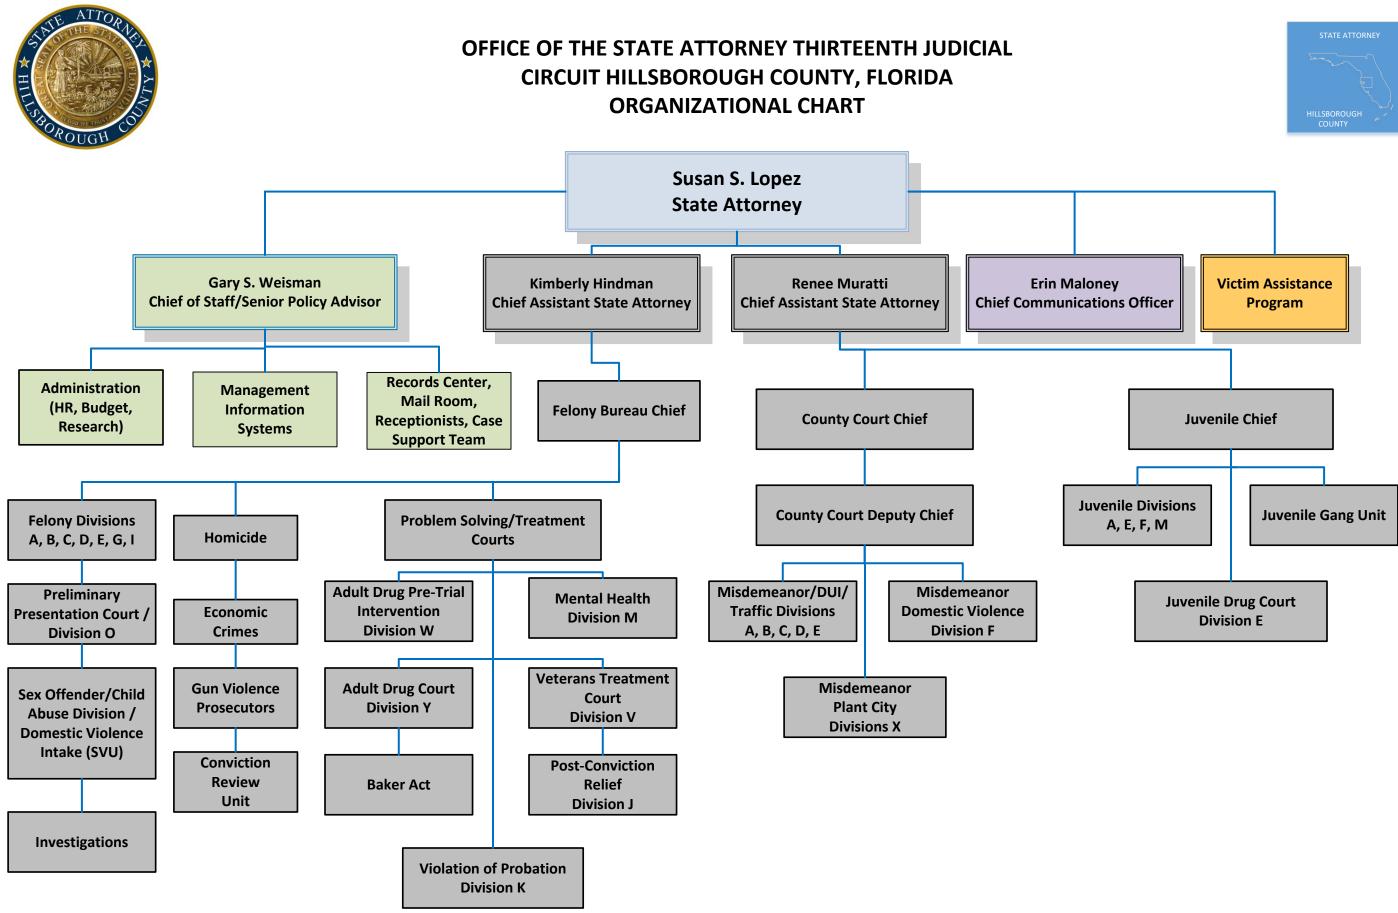

### **FELONY BUREAU**

ROUG





#### **FELONY BUREAU**





### **PROBLEM SOLVING COURTS**



### MISDEMEANOR/TRAFFIC BUREAU







### MISDEMEANOR/TRAFFIC BUREAU







### **JUVENILE BUREAU**



### VICTIM ASSISTANCE PROGRAM

#### ATTORNE ATT

# OFFICE OF THE STATE ATTORNEY THIRTEENTH JUDICIAL CIRCUIT, HILLSBOROUGH COUNTY, FLORIDA



Sandra Fasulo, Administrative Assistant

#### VICTIM NOTIFICATION UNIT

Lindsey Graves, Supervisor Monica Melendez, Lead Worker Rafael Flecha Rhonda Noblitt Gisela Leyva Geri Shirley Natalie Smith

#### **Receptionist**

Stephanie Fernandez

### DOMESTIC VIOLENCE

Jennifer Coffman, Supervisor Mireya Gorrin Christopher Jeffords Domonique Browne Daniel Carrillo Katie Chamberlain Frances Rosas Vacant Vacant Vacant

### VICTIM ADVOCATES

Stella Carabine