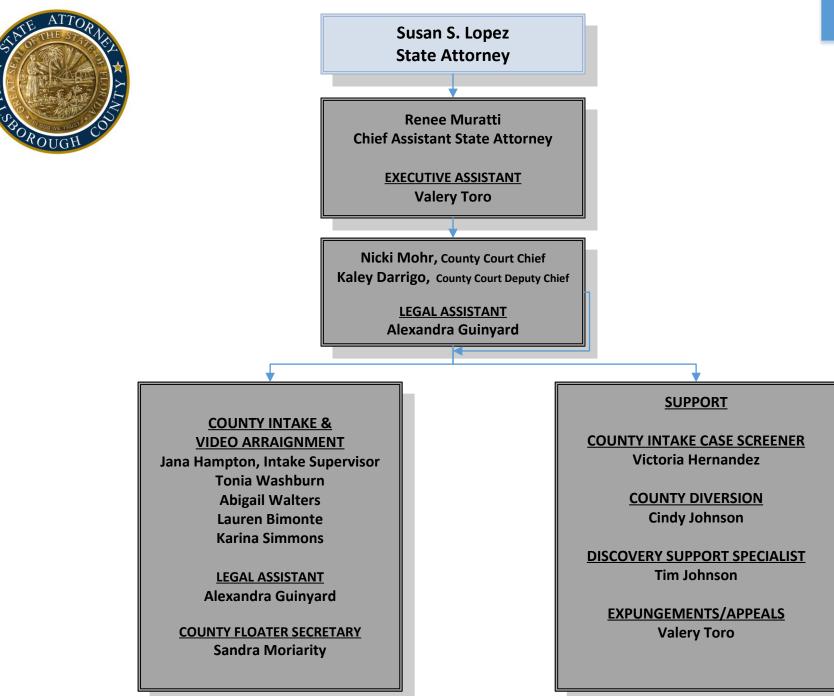

### **FELONY BUREAU**

ROUG





#### **FELONY BUREAU**





### **PROBLEM SOLVING COURTS**



### MISDEMEANOR/TRAFFIC BUREAU







### MISDEMEANOR/TRAFFIC BUREAU







### **JUVENILE BUREAU**



### VICTIM ASSISTANCE PROGRAM

#### ATTORNE ATT

# OFFICE OF THE STATE ATTORNEY THIRTEENTH JUDICIAL CIRCUIT, HILLSBOROUGH COUNTY, FLORIDA



Sandra Fasulo, Administrative Assistant

#### VICTIM NOTIFICATION UNIT

Lindsey Graves, Supervisor Monica Melendez, Lead Worker Rafael Flecha Rhonda Noblitt Gisela Leyva Geri Shirley Natalie Smith

#### **Receptionist**

Stephanie Fernandez

### DOMESTIC VIOLENCE

Jennifer Coffman, Supervisor Mireya Gorrin Christopher Jeffords Domonique Browne Daniel Carrillo Katie Chamberlain Frances Rosas Vacant Vacant Vacant

### VICTIM ADVOCATES

Stella Carabine, Supervisor Eric Alvarez Antoinette Broome Susana Zamora Ruth Gonzalez Christina Comminey Emily Rodriguez Kaelyn Haddon

#### CHECK DIVE