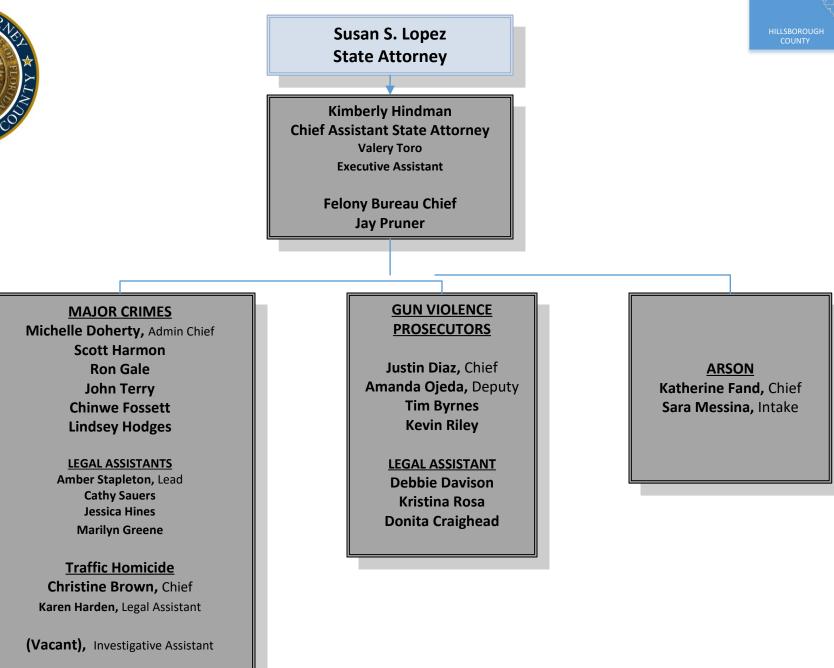

### **FELONY BUREAU**

ROUG





#### **FELONY BUREAU**





### **PROBLEM SOLVING COURTS**



### MISDEMEANOR/TRAFFIC BUREAU







### MISDEMEANOR/TRAFFIC BUREAU







### **JUVENILE BUREAU**



### VICTIM ASSISTANCE PROGRAM

#### ATTORNE ATT

# OFFICE OF THE STATE ATTORNEY THIRTEENTH JUDICIAL CIRCUIT, HILLSBOROUGH COUNTY, FLORIDA



Sandra Fasulo, Administrative Assistant

#### VICTIM NOTIFICATION UNIT

Lindsey Graves, Supervisor Monica Melendez, Lead Worker Rafael Flecha Rhonda Noblitt Gisela Leyva Geri Shirley Natalie Smith

#### **Receptionist**

Stephanie Fernandez

### DOMESTIC VIOLENCE

Jennifer Coffman, Supervisor Mireya Gorrin Christopher Jeffords Domonique Browne Daniel Carrillo Katie Chamberlain Frances Rosas Vacant Vacant Vacant

### VICTIM ADVOCATES

Stella Carabine, Supervisor Eric Alvarez Antoinette Br