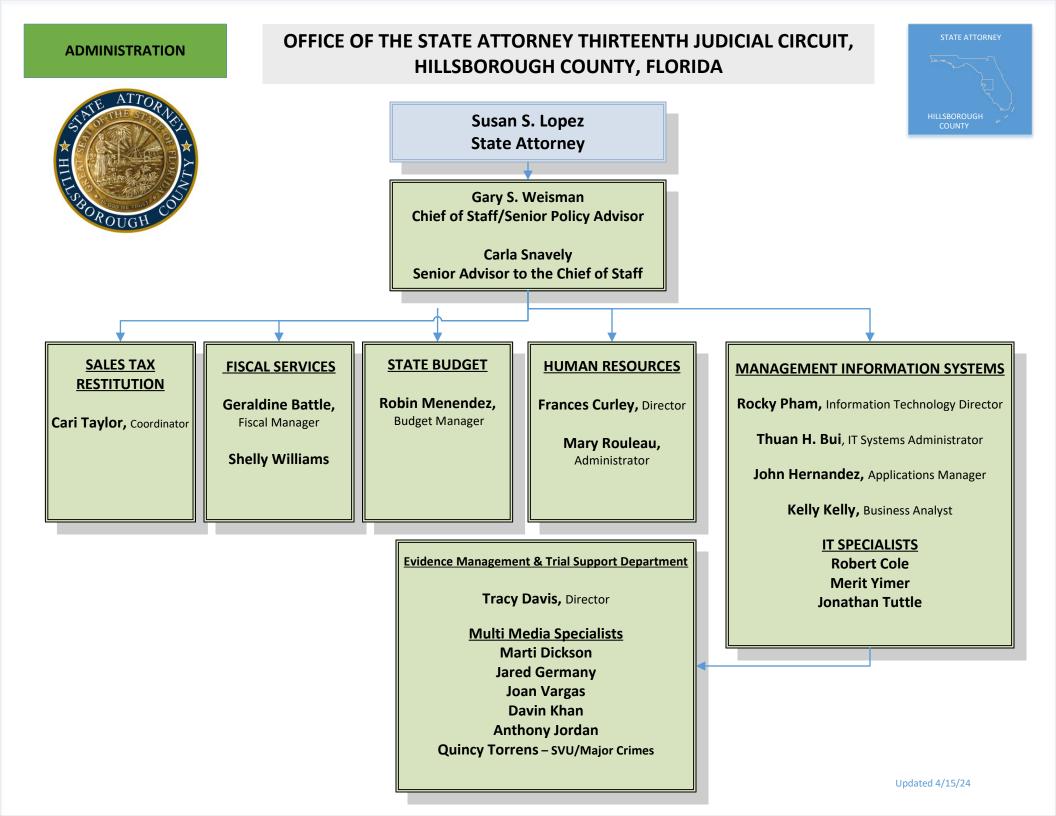

# OFFICE OF THE STATE ATTORNEY THIRTEENTH JUDICIAL CIRCUIT, HILLSBOROUGH COUNTY, FLORIDA

Sandra Fasulo, Administrative Assistant