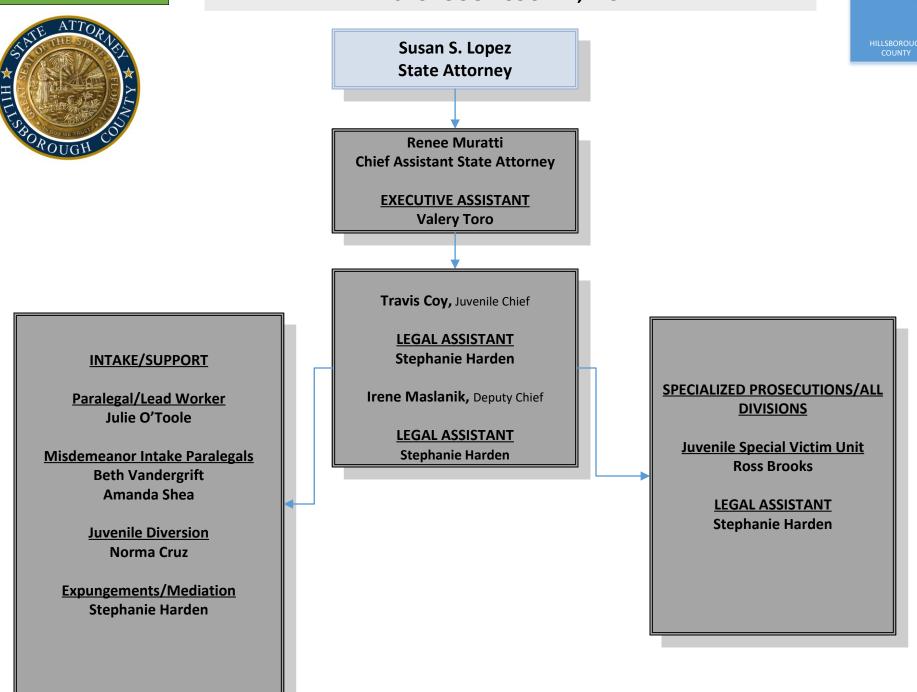

### **FELONY BUREAU**

ROUG





#### **FELONY BUREAU**





### **PROBLEM SOLVING COURTS**



### MISDEMEANOR/TRAFFIC BUREAU







### MISDEMEANOR/TRAFFIC BUREAU







### **JUVENILE BUREAU**



### VICTIM ASSISTANCE PROGRAM

#### ATTORNE ATT

# OFFICE OF THE STATE ATTORNEY THIRTEENTH JUDICIAL CIRCUIT, HILLSBOROUGH COUNTY, FLORIDA



Sandra Fasulo, Administrative Assistant

#### VICTIM NOTIFICATION UNIT

Lindsey Graves, Supervisor Monica Melendez, Lead Worker Rafael Flecha Rhonda Noblitt Gisela Leyva Geri Shirley Natalie Smith

#### **Receptionist**

Stephanie Fernandez

### DOMESTIC VIOLENCE

Jennifer Coffman, Supervisor Mireya Gorrin Christopher Jeffords Domonique Browne Daniel Carrillo Katie Chamberlain Frances Rosas Vacant Vacant Vacant

### VICTIM ADVOCATES

Stella Carabine, Supervisor Eric Alvarez Antoinette Broome Susana Zamora Ruth Gonzalez Christina Comminey Emily Rodriguez Kaelyn Haddon

#### CHECK DIVERSION UNIT

David Medina, Supervisor Brian McGimsey

#### **Special