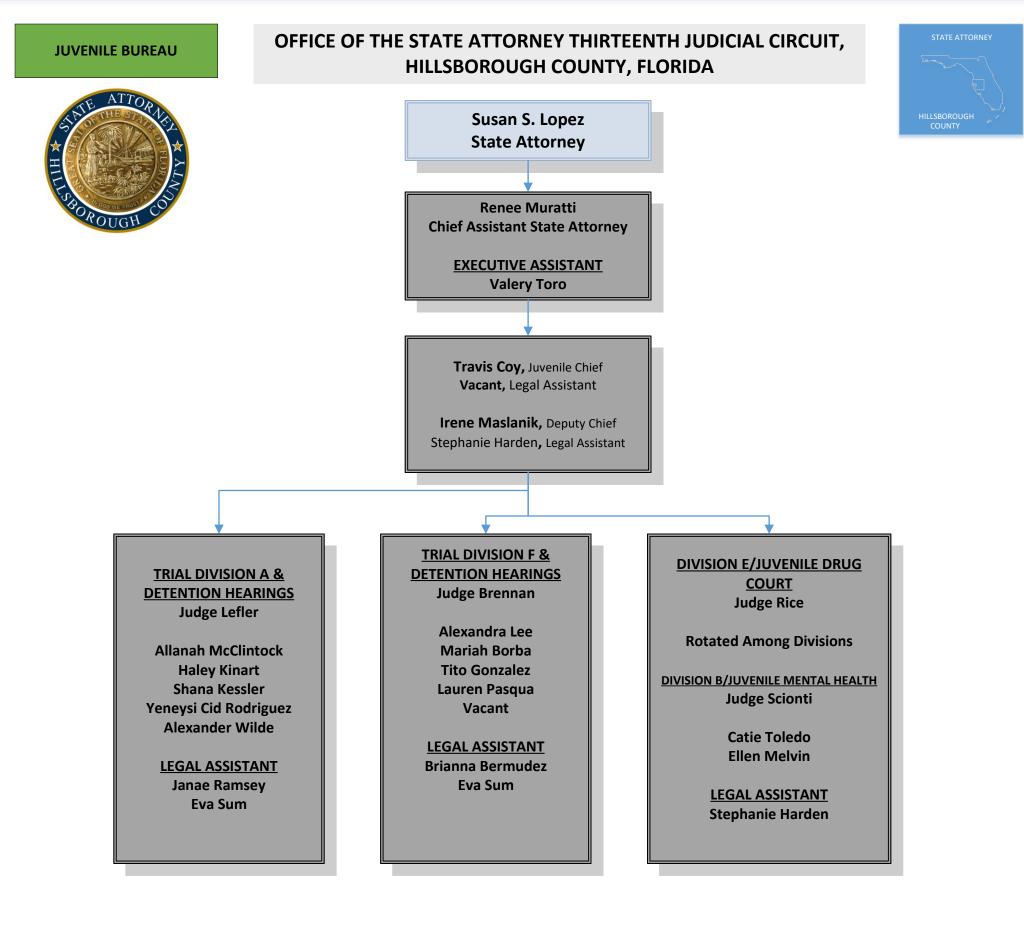

### **FELONY BUREAU**

ROUG





#### **FELONY BUREAU**





### **PROBLEM SOLVING COURTS**



### MISDEMEANOR/TRAFFIC BUREAU







### MISDEMEANOR/TRAFFIC BUREAU







### **JUVENILE BUREAU**



### VICTIM ASSISTANCE PROGRAM

#### ATTORNE ATT

# OFFICE OF THE STATE ATTORNEY THIRTEENTH JUDICIAL CIRCUIT, HILLSBOROUGH COUNTY, FLORIDA



Sandra Fasulo, Administrative Assistant

#### VICTIM NOTIFICATION UNIT

Lindsey Graves, Supervisor Monica Melendez, Lead Worker Rafael Flecha Rhonda Noblitt Gisela Leyva Geri Shirley Natalie Smith

#### **Receptionist**

Stephanie Fernandez

### DOMESTIC VIOLENCE

Jennifer Coffman, Supervisor Mireya Gorrin Christopher Jeffords Domonique Browne Daniel Carrillo Katie Chamberlain Frances Rosas Vacant Vacant Vacant

### VICTIM ADVOCATES

Stella Carabine, Supervisor Eric Alvarez Antoinette Broome Susana Zamora Ruth Gonzalez Christina Comminey Emily Rodriguez Kaelyn Haddon

#### CHECK DIVERSION UNIT

David Medina, Supervisor Bri