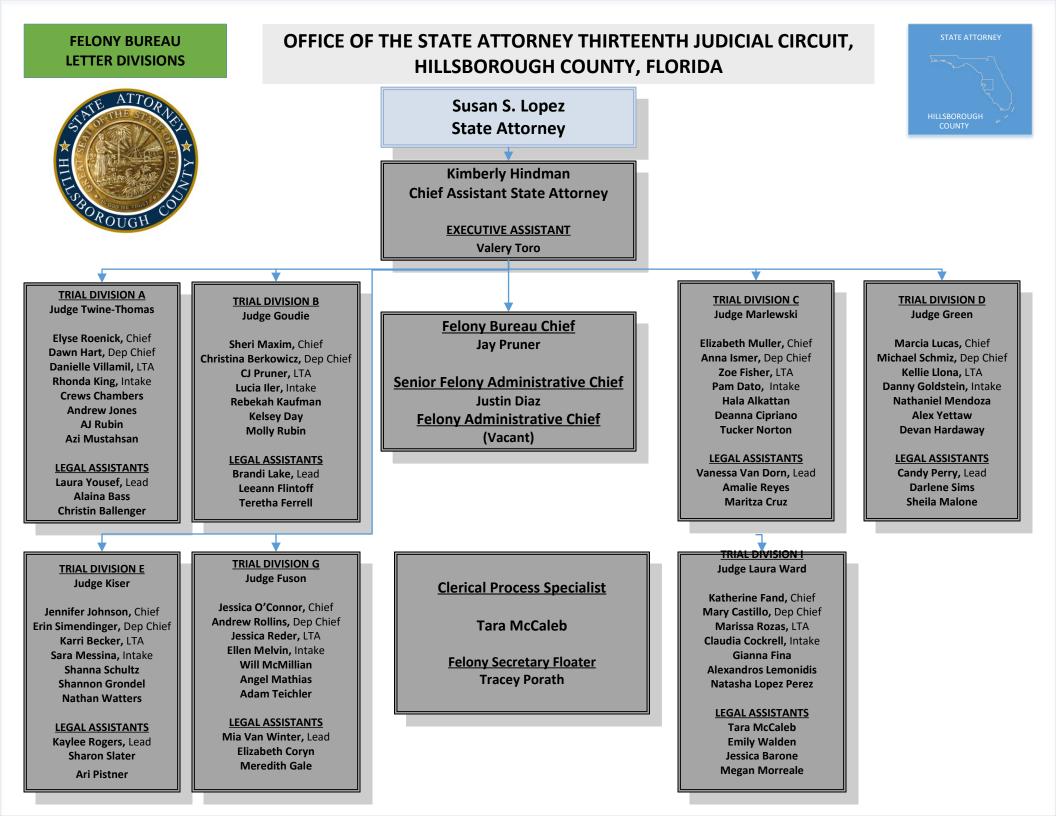

### **FELONY BUREAU**

ROUG





#### **FELONY BUREAU**





### **PROBLEM SOLVING COURTS**



### MISDEMEANOR/TRAFFIC BUREAU







### MISDEMEANOR/TRAFFIC BUREAU







### **JUVENILE BUREAU**



### VICTIM ASSISTANCE PROGRAM

#### ATTORNE ATT

# OFFICE OF THE STATE ATTORNEY THIRTEENTH JUDICIAL CIRCUIT, HILLSBOROUGH COUNTY, FLORIDA



Sandra Fasulo, Administrative Assistant

#### VICTIM NOTIFICATION UNIT

Lindsey Graves, Supervisor Monica Melendez, Lead Worker Rafael Flecha Rhonda Noblitt Gisela Leyva Geri Shirley Natalie Smith

#### **Receptionist**

Stephanie Fernandez

### DOMESTIC VIOLENCE

Jennifer Coffman, Supervisor Mireya Gorrin Christopher Jeffords Domonique Browne Daniel Carrillo Katie Chamberlain Frances Rosas Vacant Vacant Vacant

### VICTIM ADVOCATES

Stella Carabine, Supe