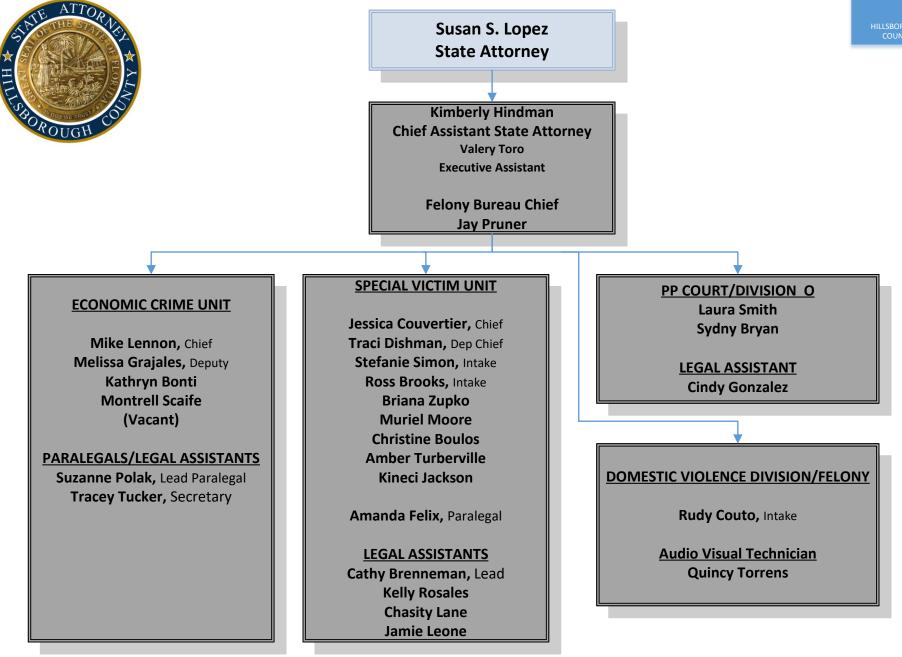

### **FELONY BUREAU**

ROUG





#### **FELONY BUREAU**





### **PROBLEM SOLVING COURTS**



### MISDEMEANOR/TRAFFIC BUREAU







### MISDEMEANOR/TRAFFIC BUREAU







### **JUVENILE BUREAU**



### VICTIM ASSISTANCE PROGRAM

#### ATTORNE ATT

# OFFICE OF THE STATE ATTORNEY THIRTEENTH JUDICIAL CIRCUIT, HILLSBOROUGH COUNTY, FLORIDA



Sandra Fasulo, Administrative Assistant

#### VICTIM NOTIFICATION UNIT

Lindsey Graves, Supervisor Monica Melendez, Lead Worker Rafael Flecha Rhonda Noblitt Gisela Leyva Geri Shirley Natalie Smith

#### **Receptionist**

Stephanie Fernandez

### DOMESTIC VIOLENCE

Jennifer Coffman, Supervisor Mireya Gorrin Christopher Jeffords Domonique Browne Daniel Carrillo Katie Chamberlain Frances Rosas Vacant Vacant Vacant

### VICTIM ADVOCATES

Stella Carabine, Supervisor Eric Alvarez Antoinette Broome Susana Zamora Ruth Gonz