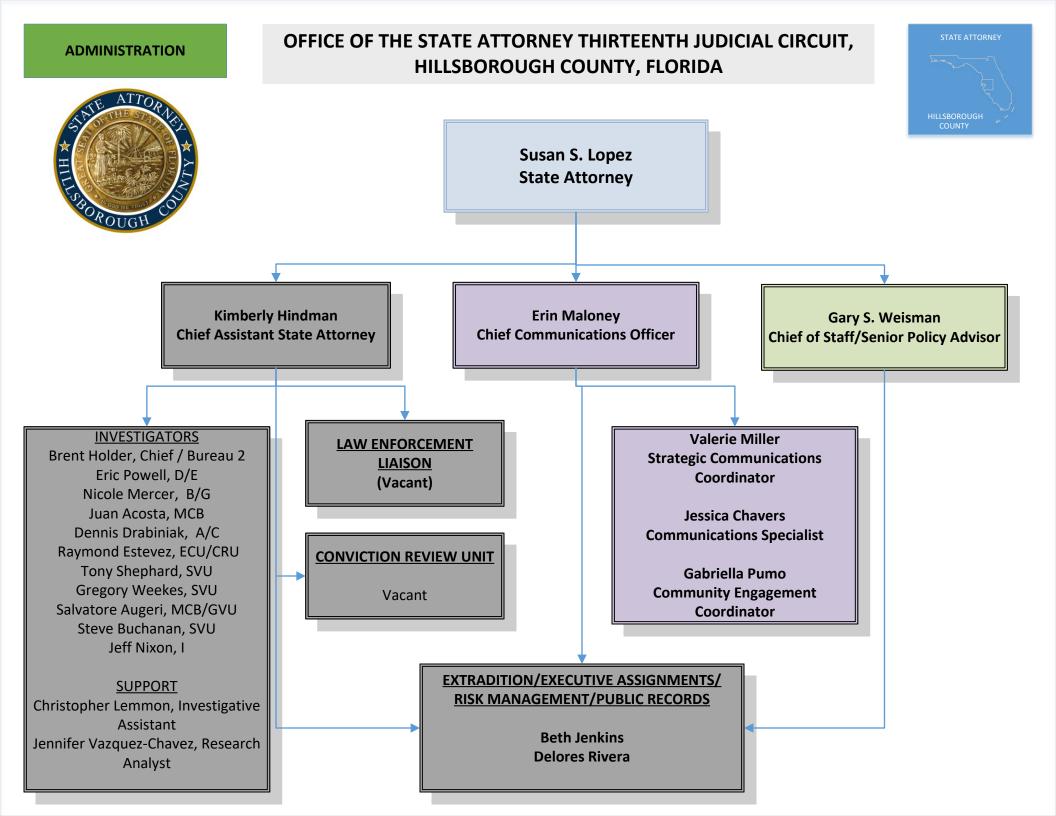

# OFFICE OF THE STATE ATTORNEY THIRTEENTH JUDICIAL CIRCUIT, HILLSBOROUGH COUNTY, FLORIDA

Sandra Fasulo, Administrative Assistant