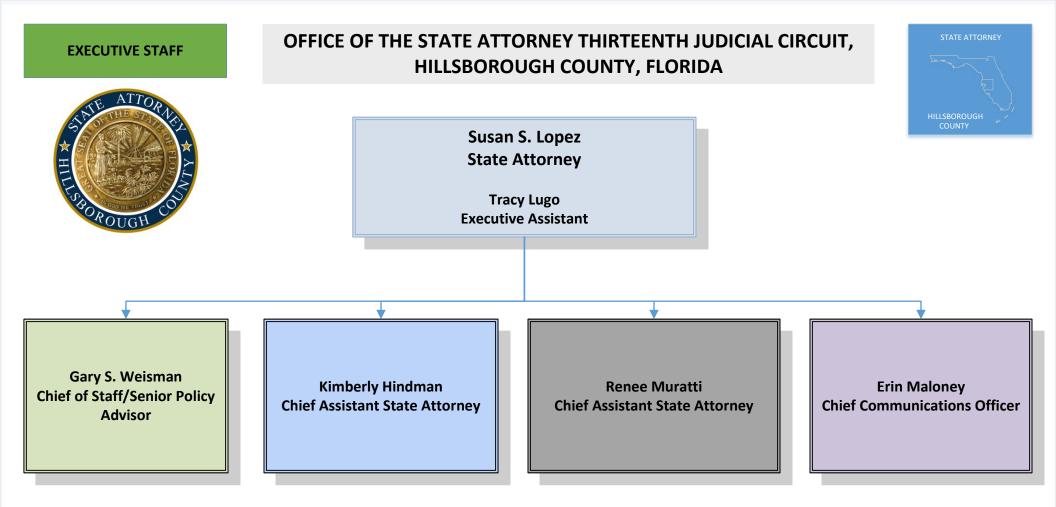

# OFFICE OF THE STATE ATTORNEY THIRTEENTH JUDICIAL CIRCUIT, HILLSBOROUGH COUNTY, FLORIDA

Sandra Fasulo, Administrative Assistant