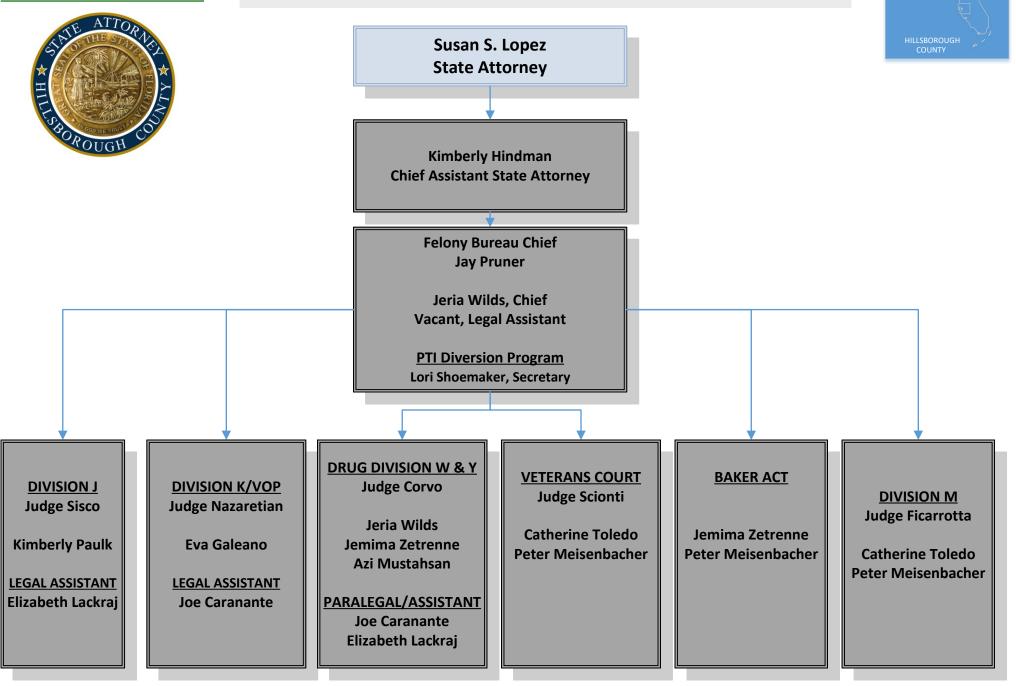

### **FELONY BUREAU**

ROUG





#### **FELONY BUREAU**





### **PROBLEM SOLVING COURTS**



### MISDEMEANOR/TRAFFIC BUREAU







### MISDEMEANOR/TRAFFIC BUREAU







### **JUVENILE BUREAU**



### VICTIM ASSISTANCE PROGRAM

#### ATTORNE ATT

# OFFICE OF THE STATE ATTORNEY THIRTEENTH JUDICIAL CIRCUIT, HILLSBOROUGH COUNTY, FLORIDA



Sandra Fasulo, Administrative Assistant

#### VICTIM NOTIFICATION UNIT

Lindsey Graves, Supervisor Monica Melendez, Lead Worker Rafael Flecha Rhonda Noblitt Gisela Leyva Geri Shirley Natalie Smith

#### **Receptionist**

Stephanie Fernandez

### DOMESTIC VIOLENCE

Jennifer Coffman, Supervisor Mireya Gorrin Christopher Jeffords Domonique Browne Daniel Carrillo Katie Chamberlain Frances Rosas Vacant Vacant Vacant

### VICTIM ADVOCATES

Stella Carabine, Supervisor Eric Alvarez Antoinette Broome Susana Zamora Ruth Gonzalez Christina Comminey Emily Rodr