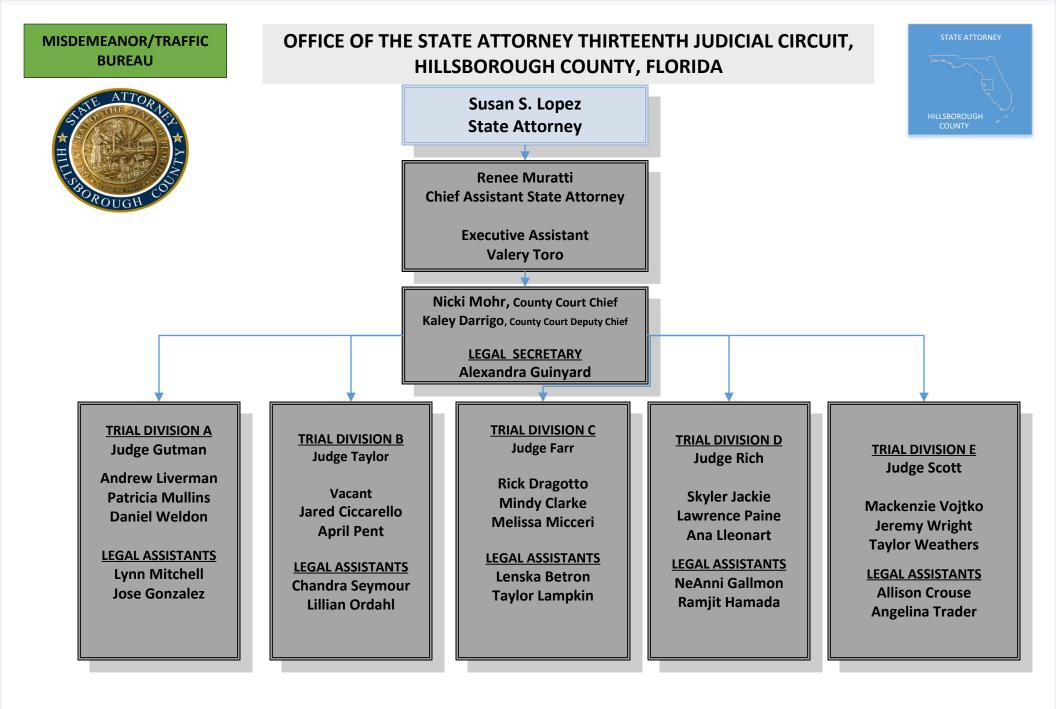

### **FELONY BUREAU**

ROUG





#### **FELONY BUREAU**





### **PROBLEM SOLVING COURTS**



### MISDEMEANOR/TRAFFIC BUREAU







### MISDEMEANOR/TRAFFIC BUREAU







### **JUVENILE BUREAU**



### VICTIM ASSISTANCE PROGRAM

#### ATTORNE ATT

# OFFICE OF THE STATE ATTORNEY THIRTEENTH JUDICIAL CIRCUIT, HILLSBOROUGH COUNTY, FLORIDA



Sandra Fasulo, Administrative Assistant

#### VICTIM NOTIFICATION UNIT

Lindsey Graves, Supervisor Monica Melendez, Lead Worker Rafael Flecha Rhonda Noblitt Gisela Leyva Geri Shirley Natalie Smith

#### **Receptionist**

Stephanie Fernandez

### DOMESTIC VIOLENCE

Jennifer Coffman, Supervisor Mireya Gorrin Christopher Jeffords Domonique Browne Daniel Carrillo Katie Chamberlain Frances Rosas Vacant Vacant Vacant

### VICTIM ADVOCATES

Stella Carabine, Supervisor Eric Alvarez Antoinette Broome Susana Zamora Ruth Gonzalez Christina Comminey Emily Rodriguez Kaelyn Haddon

#### CHECK DIVERS