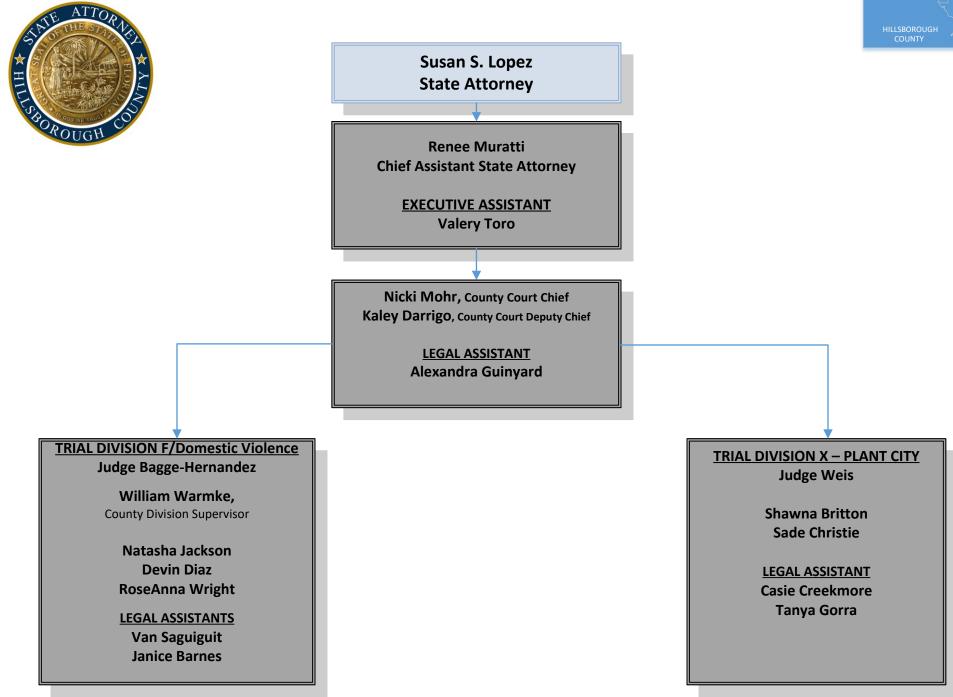

### **FELONY BUREAU**

ROUG





#### **FELONY BUREAU**





### **PROBLEM SOLVING COURTS**



### MISDEMEANOR/TRAFFIC BUREAU







### MISDEMEANOR/TRAFFIC BUREAU







### **JUVENILE BUREAU**



### VICTIM ASSISTANCE PROGRAM

#### ATTORNE ATT

# OFFICE OF THE STATE ATTORNEY THIRTEENTH JUDICIAL CIRCUIT, HILLSBOROUGH COUNTY, FLORIDA



Sandra Fasulo, Administrative Assistant

#### VICTIM NOTIFICATION UNIT

Lindsey Graves, Supervisor Monica Melendez, Lead Worker Rafael Flecha Rhonda Noblitt Gisela Leyva Geri Shirley Natalie Smith

#### **Receptionist**

Stephanie Fernandez

### DOMESTIC VIOLENCE

Jennifer Coffman, Supervisor Mireya Gorrin Christopher Jeffords Domonique Browne Daniel Carrillo Katie Chamberlain Frances Rosas Vacant Vacant Vacant

### VICTIM ADVOCATES

Stella Carabine, Supervisor Eric Alvarez Antoinette Broome Susana Zamora Ruth Gonzalez Christina Comminey Emily Rodriguez Kaelyn Haddon

#### CHECK DIVERSION UNIT

David Medina, Supervisor B