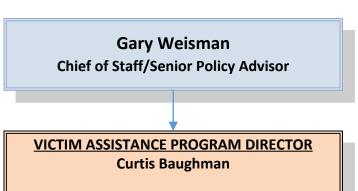

### **FELONY BUREAU**

ROUG





#### **FELONY BUREAU**





### **PROBLEM SOLVING COURTS**



### MISDEMEANOR/TRAFFIC BUREAU







### MISDEMEANOR/TRAFFIC BUREAU







### **JUVENILE BUREAU**



### VICTIM ASSISTANCE PROGRAM

#### ATTORNE ATT

# OFFICE OF THE STATE ATTORNEY THIRTEENTH JUDICIAL CIRCUIT, HILLSBOROUGH COUNTY, FLORIDA



Sandra Fasulo, Administrative Assistant

#### VICTIM NOTIFICATION UNIT

Lindsey Graves, Supervisor Monica Melendez, Lead Worker Rafael Flecha Rhonda Noblitt Gisela Leyva Geri Shirley Natalie Smith

#### **Receptionist**

Stephanie Fernandez

### DOMESTIC VIOLENCE

Jennifer Coffman, Supervisor Mireya Gorrin Christopher Jeffords Domonique Browne Daniel Carrillo Katie Chamberlain Frances Rosas Vacant Vacant Vacant

### VICTIM ADVOCATES

Stella Carabine, Supervisor Eric Alvarez Antoinette Broome Susana Zamora Ruth Gonzalez Christina Comminey Emily Rodriguez Kaelyn Haddon

#### CHECK DIVERSION UNIT

David Medina, Supervisor Brian McGimsey

#### **Special Victim's Unit**

Teresa Stokes, Supervisor Carey Juarez Marta Montero