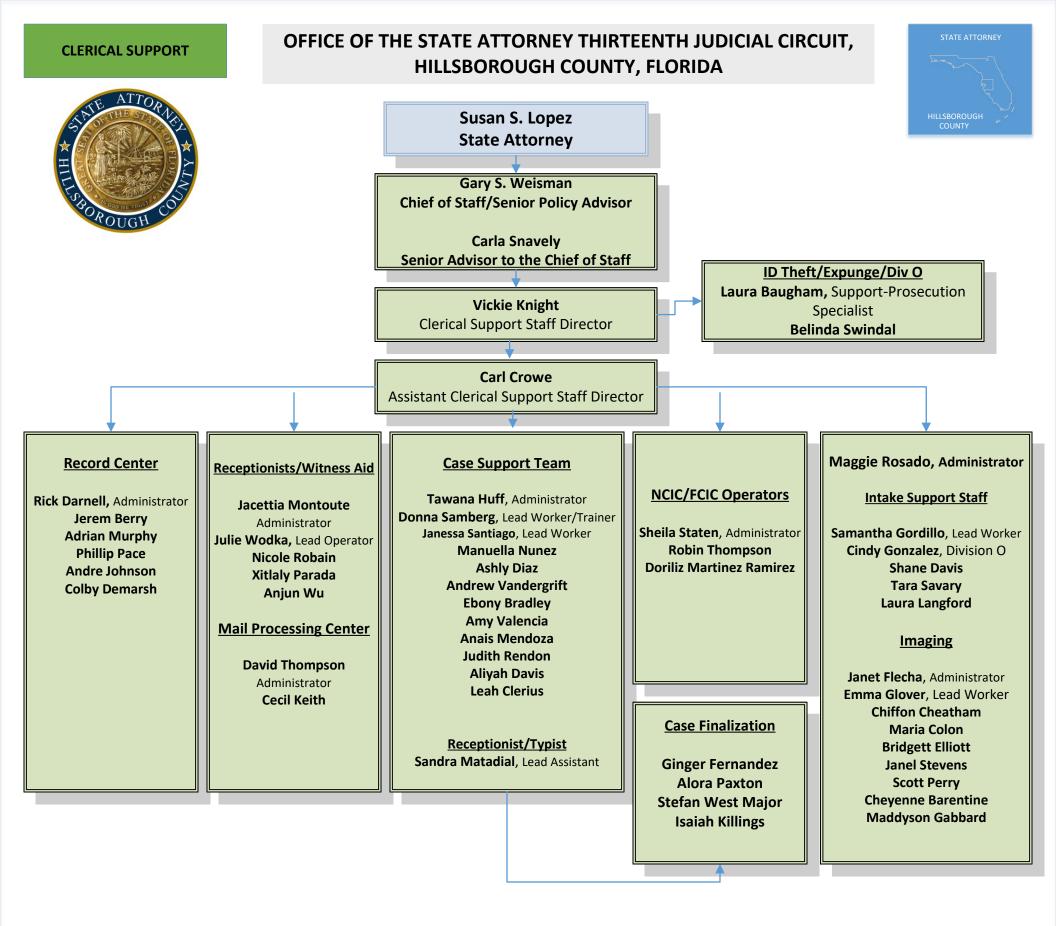

# OFFICE OF THE STATE ATTORNEY THIRTEENTH JUDICIAL CIRCUIT, HILLSBOROUGH COUNTY, FLORIDA

Sandra Fasulo, Administrative Assistant